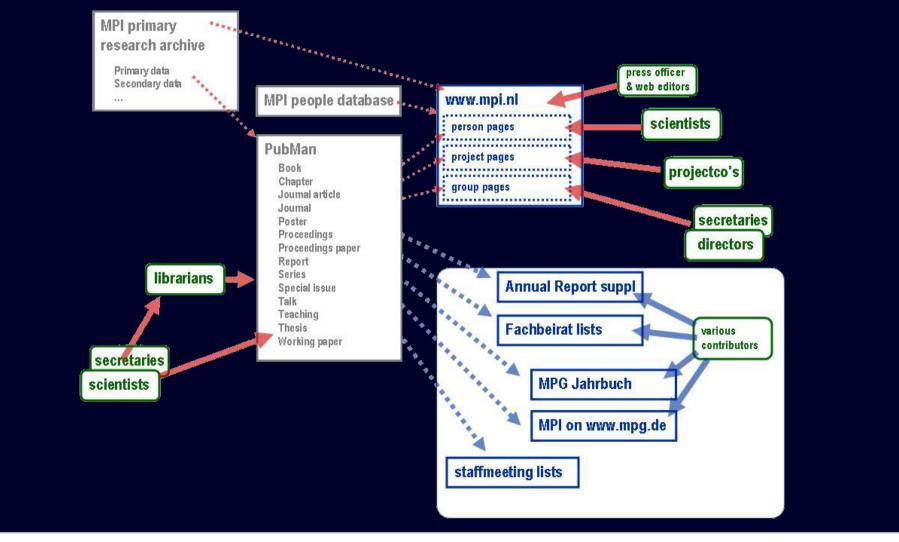

# PubMan is a Web Application Based on eSciDoc

- Future repository of the Max Planck Society for managing, disseminating and re-using publications and research data
- eSciDoc
  - Joint activity of Max Planck Digital Library (MPDL) in Munich and Fachinformationszentrum (FIZ) in Karlsruhe
  - Development of an Open Source eResearch environment
- PubMan is one of currently four applications based on the eSciDoc infrastructure
- Open Source software with a growing community

## The eSciDoc Infrastructure

- Service-oriented architecture (SOA), based on a Fedora Commons platform
- Characterized by a set of loosely connected services:
  - Persistent identification
  - Automatic versioning
  - Digital long-term preservation
  - Validating service
  - Transformation service
  - Data aquisition service
- Standardized interfaces such as OAI-PMH, SWORD, SOAP, RSS or REST