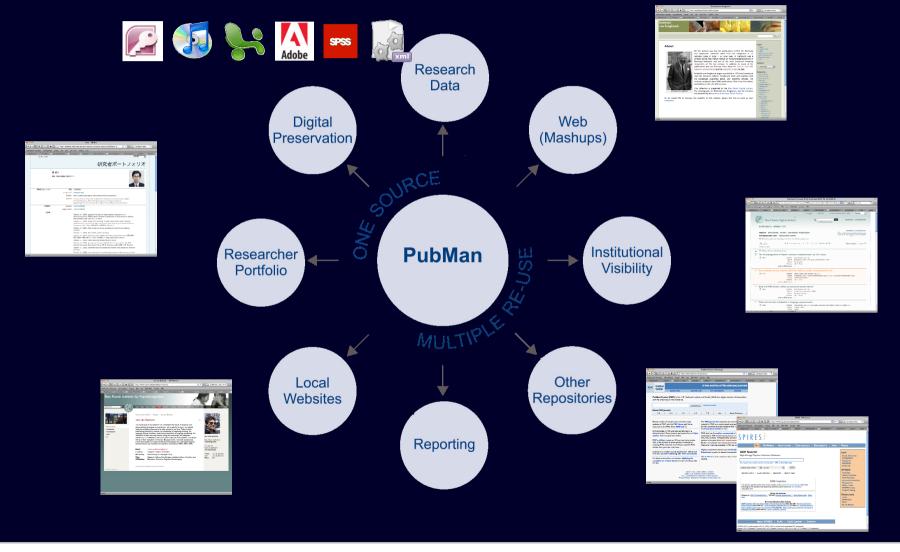

# PubMan is a Web Application Based on eSciDoc

- Future repository of the Max Planck Society for managing, disseminating and re-using publications and research data
- eSciDoc
  - Joint activity of Max Planck Digital Library (MPDL) in Munich and Fachinformationszentrum (FIZ) in Karlsruhe
  - Development of an Open Source eResearch environment
- PubMan is one of currently four applications based on the eSciDoc infrastructure
- Open Source software with a growing community