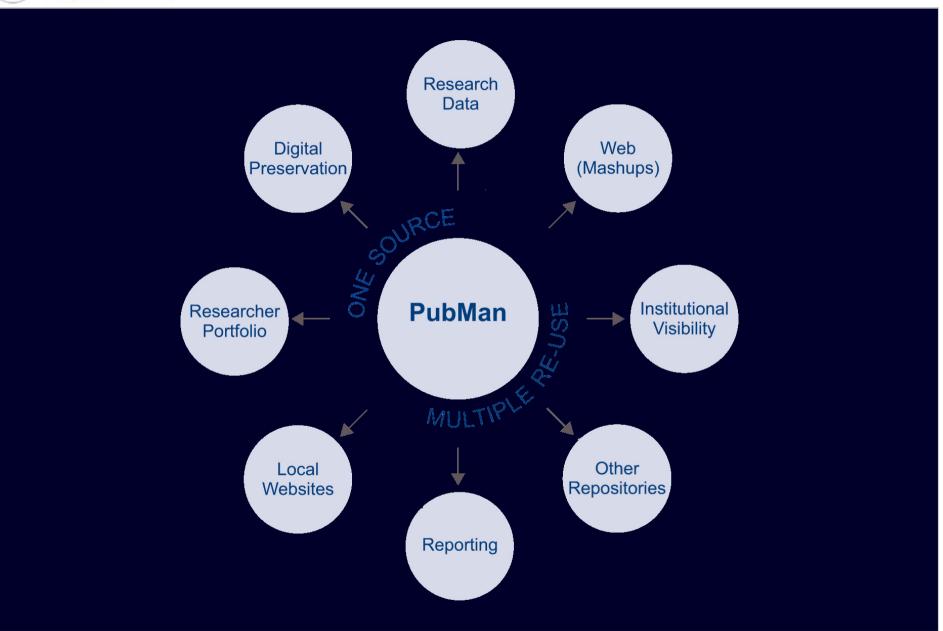

# PubMan is a Web Application Based on eSciDoc

- Future repository of the Max Planck Society for managing, disseminating and re-using publications and research data
- eSciDoc
  - Joint activity of Max Planck Digital Library (MPDL) in Munich and Fachinformationszentrum (FIZ) in Karlsruhe
  - Development of an Open Source eResearch environment
- PubMan is one of currently four applications based on the eSciDoc infrastructure
- Open Source software with a growing community