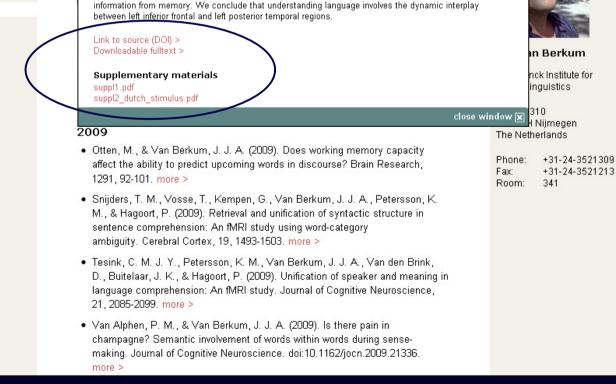

n den Brink, D., Buitelaar, J. K., & Hagoort, P. (2009). Unification of speaker and meaning in language comprehension: An fMRI study, Journal of Cognitive Neuroscience, 21, 2085-2099, more >

Snijders, T. M., Vosse, T., Kempen, G., Van Berkum, J. J. A., Petersson, K. M., & Hagoort, P. (2009). Retrieval and unification of syntactic structure in sentence comprehension: An fMRI study

Sentence comprehension requires the retrieval of single word information from long-term memory, and the

using word-category ambiguity. Cerebral Cortex, 19, 1493-1503,

· Van Alphen, P. M., & Van Berkum, J. J. A. (2009). Is there pain in champagne? Semantic involvement of words within words during sensemaking. Journal of Cognitive Neuroscience. doi:10.1162/jocn.2009.21336. more >





### Journal article









(2009). Retrieval and unification of syntactic structure in sentence comprehension: An fMRI study

Sentence comprehension requires the retrieval of single word information from long-term memory, and the integration of this information into multiword representations. The current functional magnetic resonance

imaging study explored the hypothesis that the left posterior temporal gyrus supports the retrieval of lexical-syntactic information, whereas left inferior frontal gyrus (LIFG) contributes to syntactic unification. Twenty-eight subjects read sentences and word sequences containing word-category (noun-verb)

ambiguous words at critical positions. Regions contributing to the syntactic unification process should show enhanced activation for sentences compared to words, and only within s